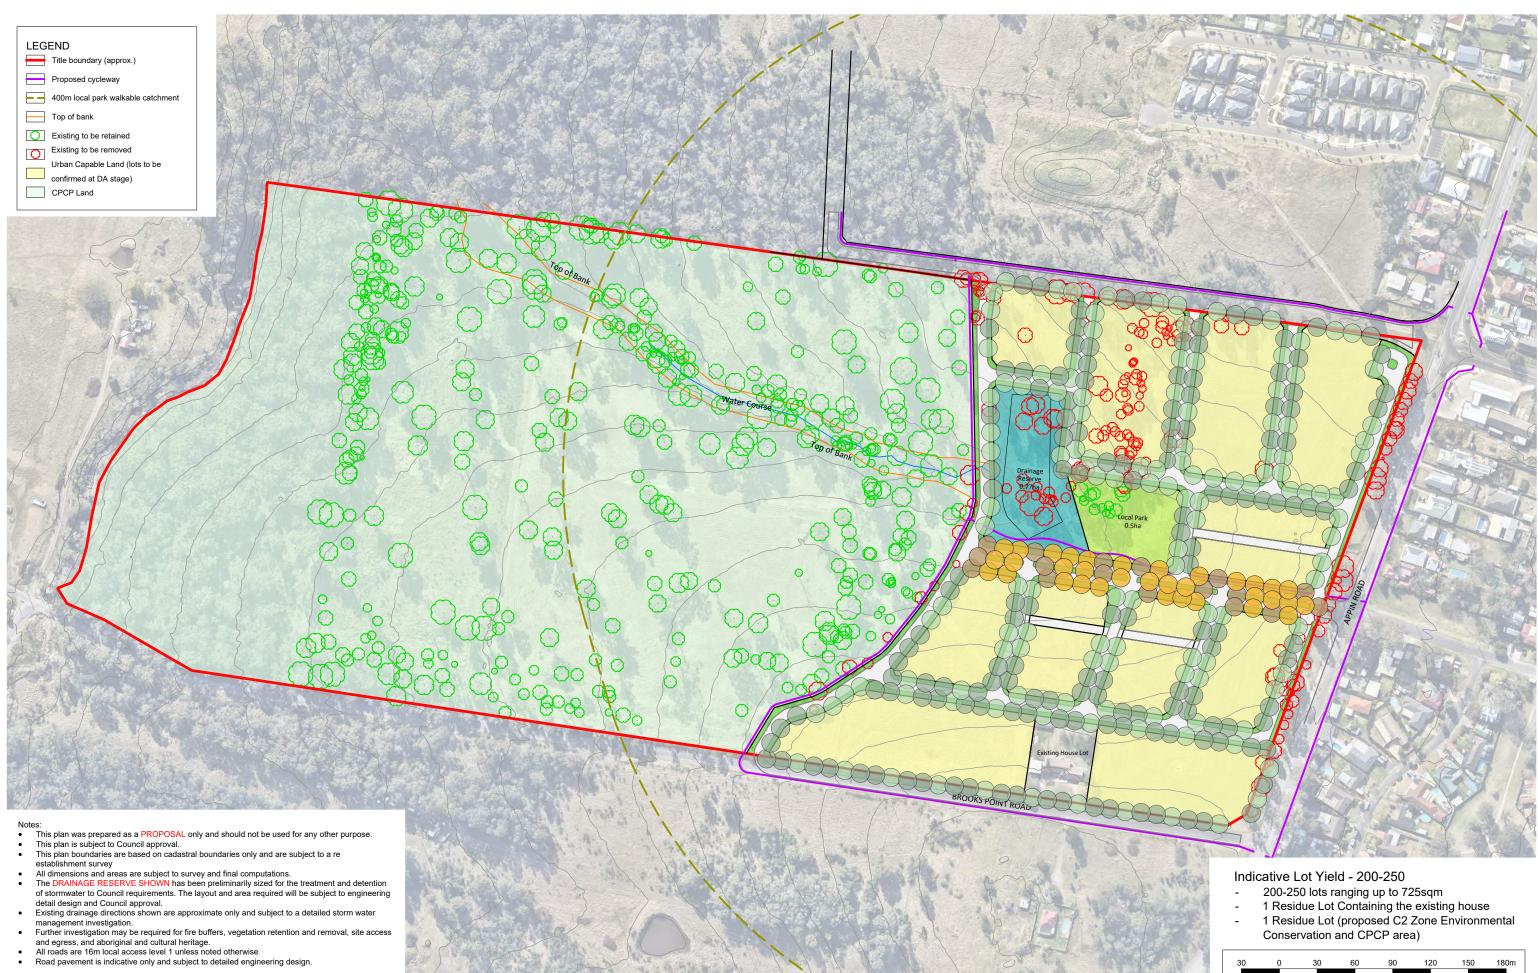

## Beveridge Williams 1 Glenferrie Road, Malvern, Victoria 3144 ph : 03 9524 8888 - www.beveridgewilliams.com.au

Master Plan Brooks Point Road, Appin

FOR PLANNING PURPOSES ONLY

Ve

| 14. 151                                                                  | 30         | 0                              | 30              | 60      | 90       | 120      | 150    | 180m                         |
|--------------------------------------------------------------------------|------------|--------------------------------|-----------------|---------|----------|----------|--------|------------------------------|
| 08                                                                       | 20.10.2022 | Minor amendments               |                 | WEB     | DRAFT    | Date: 23 | .05.20 | )23                          |
| 09                                                                       | 06.10.2022 | Amendments as pe<br>assessment | r the landcsape | WEB     | DRAFT    | Version  |        |                              |
| 10                                                                       | 19.10.2022 | Amended drainage reserve       |                 | WEB     | DRAFT    | 11A      |        | $\langle \mathbf{N} \rangle$ |
| 11                                                                       | 22.05.2023 | Amended layout ba              | sed on comments | ох      | WEB      | Job No:  | 19171  |                              |
| 11A                                                                      | 23.05.2023 | Amended based on               | comments        | ох      | WEB      | Scale (  | A1):   | 1:1500                       |
| ersion                                                                   | Date       | Description                    |                 | Drafted | Approved | (        | A3):   | 1:3000                       |
| K:\JOBS DATA\19171 - BROOKS POINT ROAD APPIN\_UD\CAD\19171_UD_BASE01.DWG |            |                                |                 |         |          |          |        |                              |